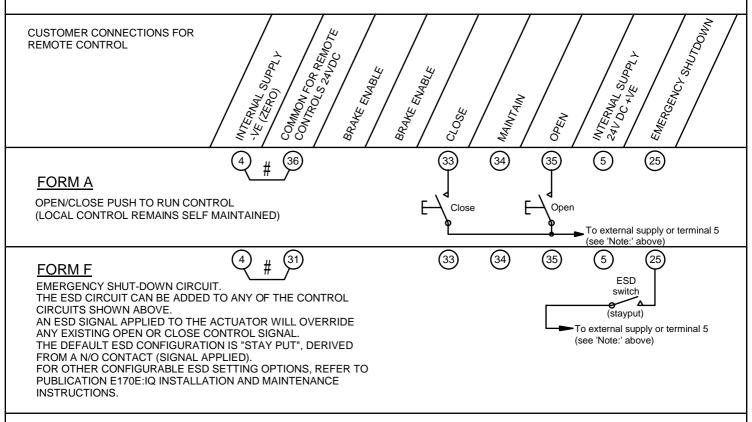

#### NOTE

ACTUATOR REMOTE CONTROL SIGNALS MAY BE INTERNALLY OR EXTERNALLY SUPPLIED.

#### **INTERNALLY SUPPLIED:**

# FIT LINK '#' AS SHOWN AND CONNECT REMOTE CONTROL CONTACTS TO INTERNAL SUPPLY ON TERMINAL 5.

### **EXTERNALLY SUPPLIED:**

CONNECT CONTROL CONTACTS TO EXTERNAL SUPPLY +VE. CONNECT SUPPLY -VE AS FOLLOWS:-

TO TERMINAL 36 & 31 FOR A 24VDC SUPPLY

# **CONNECTIONS**

# **BRAKE ENABLE**