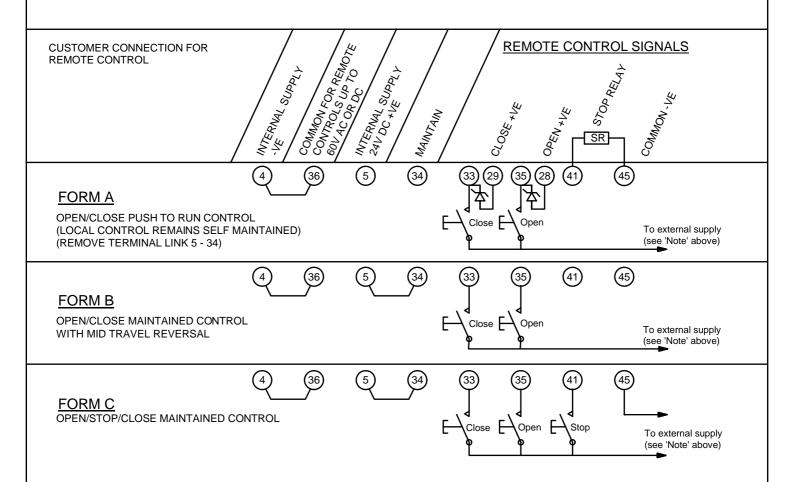

## NOTE

ACTUATOR REMOTE CONTROL SIGNALS MAY BE INTERNALLY OR EXTERNALLY SUPPLIED.

## **EXTERNALLY SUPPLIED:**

CONNECT CONTROL CONTACTS TO EXTERNAL SUPPLY LIVE/+VE. CONNECT SUPPLY ZERO/-VE AS FOLLOWS:TO TERMINAL 36 FOR SUPPLIES UP TO 60VAC or DC