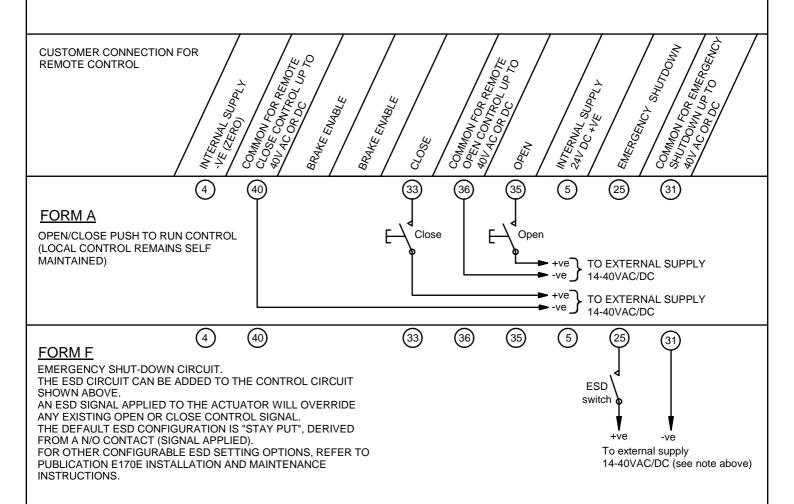

## REMOTE CONTROL CIRCUITS

REMOTE CONTROLS MAY BE FED FROM AN EXTERNAL SUPPLY LIVE/+VE UP TO 40V AC OR DC, WHEN THE ZERO/-VE OF THE SUPPLY SHOULD BE CONNECTED AS FOLLOWS:-

TO TERMINAL 36 FOR OPEN OPERATION.

TO TERMINAL 40 FOR CLOSE OPERATION.

TO TERMINAL 31 FOR ESD OPERATION.

TO TERMINAL 32 FOR STOP/MAINTAIN & INTERLOCKS.

## **CONNECTIONS**

## **BRAKE ENABLE**