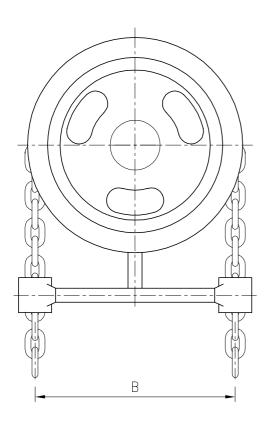

## **Options**

- AISI316 chain wheel & chain.
- Sheradisation protection.
- Adaption design to suit application.

**Keeping the World Flowing** 

| DIMENSIONS |              |              |              |
|------------|--------------|--------------|--------------|
|            | WHEEL 135    | WHEEL 215    | WHEEL 335    |
| А          | 135 (5.31)   | 220 (8.66)   | 330 (12.99)  |
| В          | 120 (4.72)   | 185 (7.28)   | 306 (12.05)  |
| С          | 147.5 (5.81) | 167.5 (6.59) | 217.5 (8.56) |

For larger size Chain Wheels, please contact Rotork Gears. Dimensions in mm (inch).

The maximum advised RIM pull is 700N.

Chain Wheels are not suitable for gears with rated torque lower than 330 Nm.