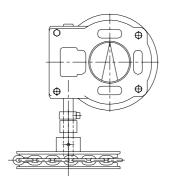

Direct Mount Chain Wheels mount directly onto the gearbox input shaft by means of a pin or coupling, and are suitable for use with every range in our product offering.

## **Features**

- Cast iron chain wheels from 135 to 330 mm diameter, larger sizes can be supplied.
- Chain guides and bearing are standard.
- Chain and chain wheel sprockets are to DIN 766.
- Galvanized or stainless steel chain available.
- Epoxy coating for durability available.
- Direct mount on the input shaft.
- Stainless steel couplings for mounting on IW/IB/IS gearboxes