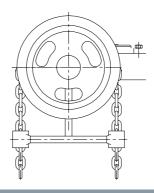

Direct Mount Chain Wheels mount directly onto the gearbox input shaft by means of a pin or coupling, and are suitable for use with every range in our product offering.

## **Features**

- Cast iron chain wheels from 135 to 330 mm diameter, larger sizes can be supplied.
- Chain guides and bearing are standard.
- Chain and chain wheel sprockets are to DIN 766.
- Galvanized or stainless steel chain available.
- Epoxy coating for durability available.
- Direct mount on the input shaft.
- Stainless steel couplings for mounting on IW/IB/IS gearboxes