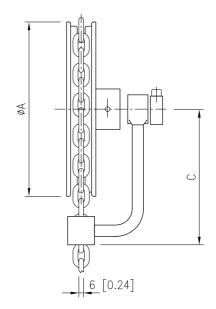

## **Options**

- AISI316 chain wheel & chain.
- Sheradisation protection.
- Adaption design to suit application.

**Keeping the World Flowing** 

| DIMENSIONS |              |              |              |
|------------|--------------|--------------|--------------|
|            | WHEEL 135    | WHEEL 215    | WHEEL 335    |
| А          | 135 (5.31)   | 220 (8.66)   | 330 (12.99)  |
| В          | 120 (4.72)   | 185 (7.28)   | 306 (12.05)  |
| С          | 147.5 (5.81) | 167.5 (6.59) | 217.5 (8.56) |

For larger size Chain Wheels, please contact Rotork Gears. Dimensions in mm (inch).

The maximum advised RIM pull is 700N.

Chain Wheels are not suitable for gears with rated torque lower than 330 Nm.