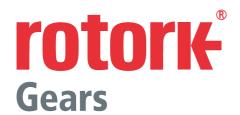

Direct Mount Chain Wheels mount directly onto the gearbox input shaft by means of a pin or coupling, and are suitable for use with every range in our product offering.

## **Features**

- Cast iron chain wheels from 135 to 330 mm diameter, larger sizes can be supplied.
- Chain guides and bearing are standard.
- Chain and chain wheel sprockets are to DIN 766.
- Galvanized or stainless steel chain available.
- Epoxy coating for durability available.
- Direct mount on the input shaft.
- Stainless steel couplings for mounting on IW/IB/IS gearboxes

## **Options**

- AISI316 chain wheel & chain.
- Sheradisation protection.
- Adaption design to suit application.

**Keeping the World Flowing** 

| DIMENSIONS |              |              |              |
|------------|--------------|--------------|--------------|
|            | WHEEL 135    | WHEEL 215    | WHEEL 335    |
| А          | 135 (5.31)   | 220 (8.66)   | 330 (12.99)  |
| В          | 120 (4.72)   | 185 (7.28)   | 306 (12.05)  |
| С          | 147.5 (5.81) | 167.5 (6.59) | 217.5 (8.56) |