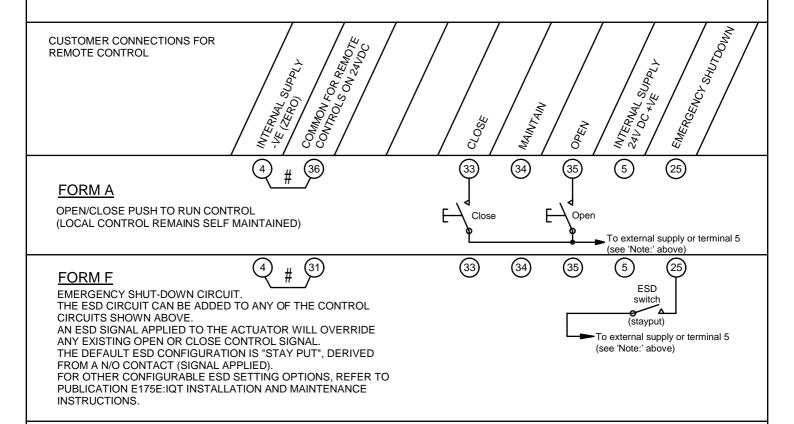

## NOTE

ACTUATOR REMOTE CONTROL SIGNALS MAY BE INTERNALLY OR EXTERNALLY SUPPLIED.

## **INTERNALLY SUPPLIED:**

# FIT LINK '#' AS SHOWN AND CONNECT REMOTE CONTROL CONTACTS TO INTERNAL SUPPLY ON TERMINAL 5.

## **EXTERNALLY SUPPLIED:**

CONNECT CONTROL CONTACTS TO EXTERNAL SUPPLY +VE. CONNECT SUPPLY -VE AS FOLLOWS:-

TO TERMINAL 36 & 31 FOR A 24VDC SUPPLY.