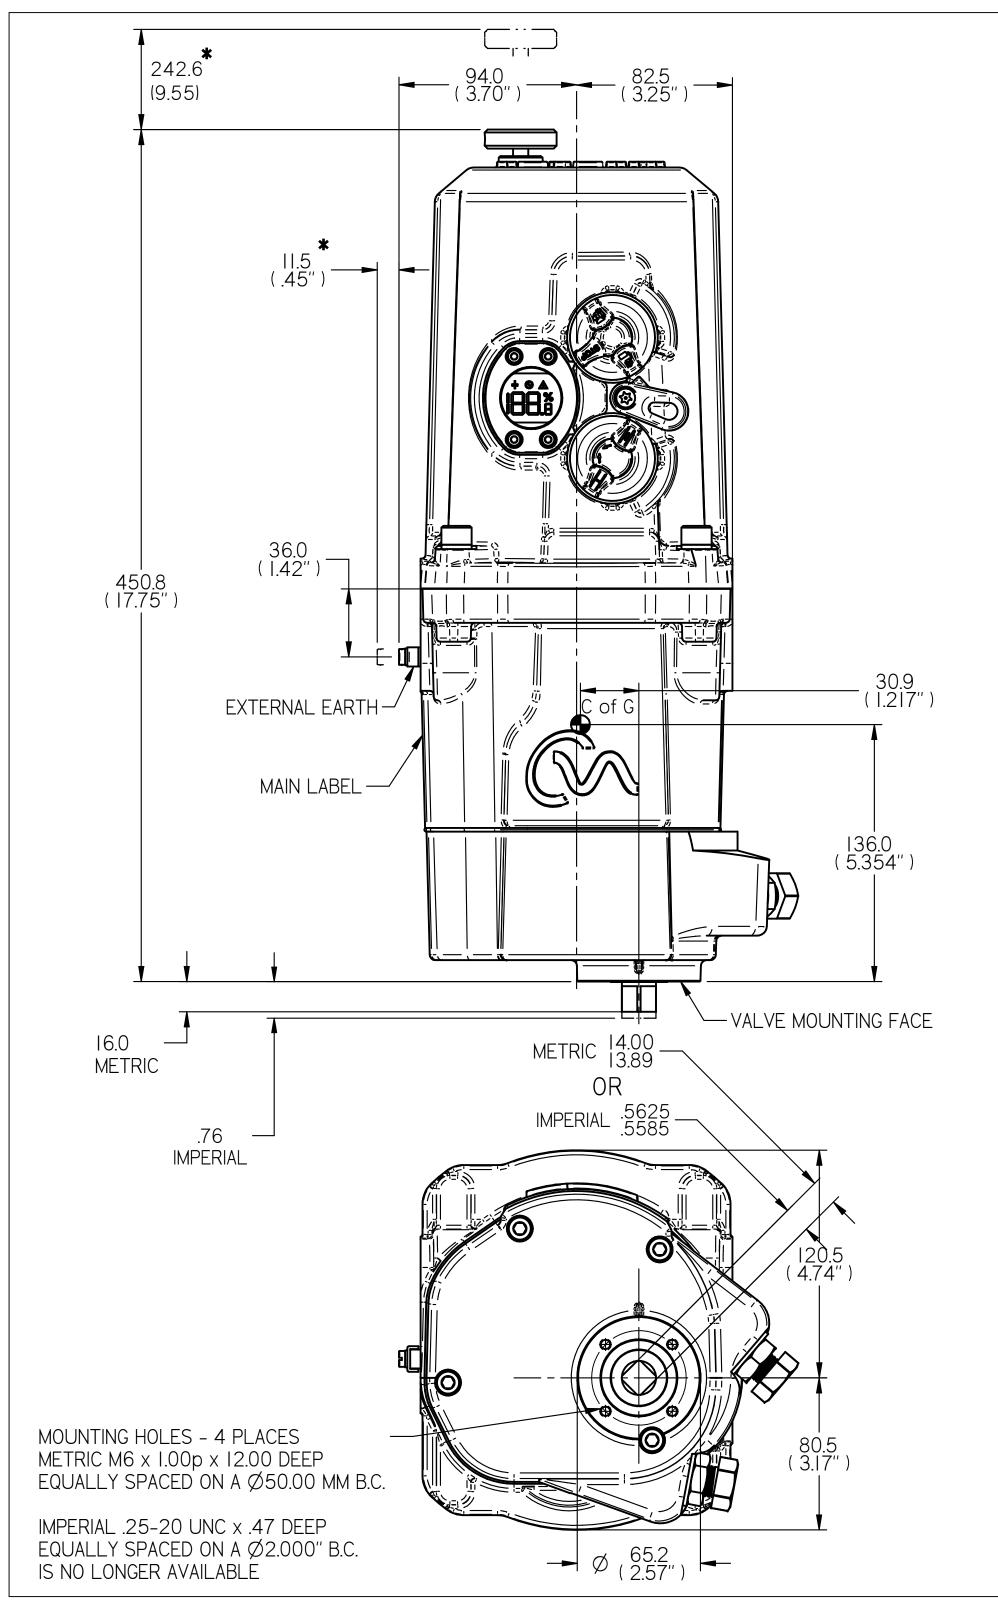

NOTES: 1) ALL DIMENSIONS ARE IN mm WITH CONVERSION FOR (INCHES). 2) CMA ACTUATORS CAN BE SELECTED WITH EITHER METRIC OR IMPERIAL SIZES FOR THE SHAFT AND CONDUIT ENTRY. THESE ARE NOT SIMPLE CONVERSIONS BUT DIFFERENT DIMENSIONS.

DIMENSIONS WITH ' \* ' INDICATE COVER REMOVAL ALLOWANCE.

THE INTERFACE PROVIDED FOR MOUNTING THE ACTUATOR ON TO THE VALVE SHOULD CONFORM TO GOOD ENGINEERING PRACTICES, ENSURING ADEQUATE TOLERANCES, THREAD ENGAGEMENT, SCREW TORQUES, SIZES, MATERIALS & FORM TOLERANCES.

OUTPUT SHAFT "SQUARE" SHOWN AT ACTUATOR CENTER OF TRAVEL.

UNIT WEIGHT - 28.9 lbs (13.1 Kg)

| TOLERANCES DIMENSIONS IN MILLIMETERS UNLESS OTHERWISE SPECIFIED  .X = ±.5mm .XX = ±.1mm ANGULAR ±1° |            |            | rotork                                                                                                          |
|-----------------------------------------------------------------------------------------------------|------------|------------|-----------------------------------------------------------------------------------------------------------------|
| SCALE: 1:2                                                                                          | SCALE: 1:2 |            | <b>Process Controls</b>                                                                                         |
| DRAWN:                                                                                              | PROD. DV.  | PROD. ENG. | MILWAUKEE, WISCONSIN, USA                                                                                       |
|                                                                                                     |            |            | This print is the property of Rotork                                                                            |
| 4/7/16                                                                                              | DATE:      | 12/13/13   | Process Controls and is loaned in confidence subject to return. All rights to design or invention are reserved. |

CMA INSTALLATION DRAWING itrols CMQ-1000 LONG COVER SIN, USA

96

C

048324