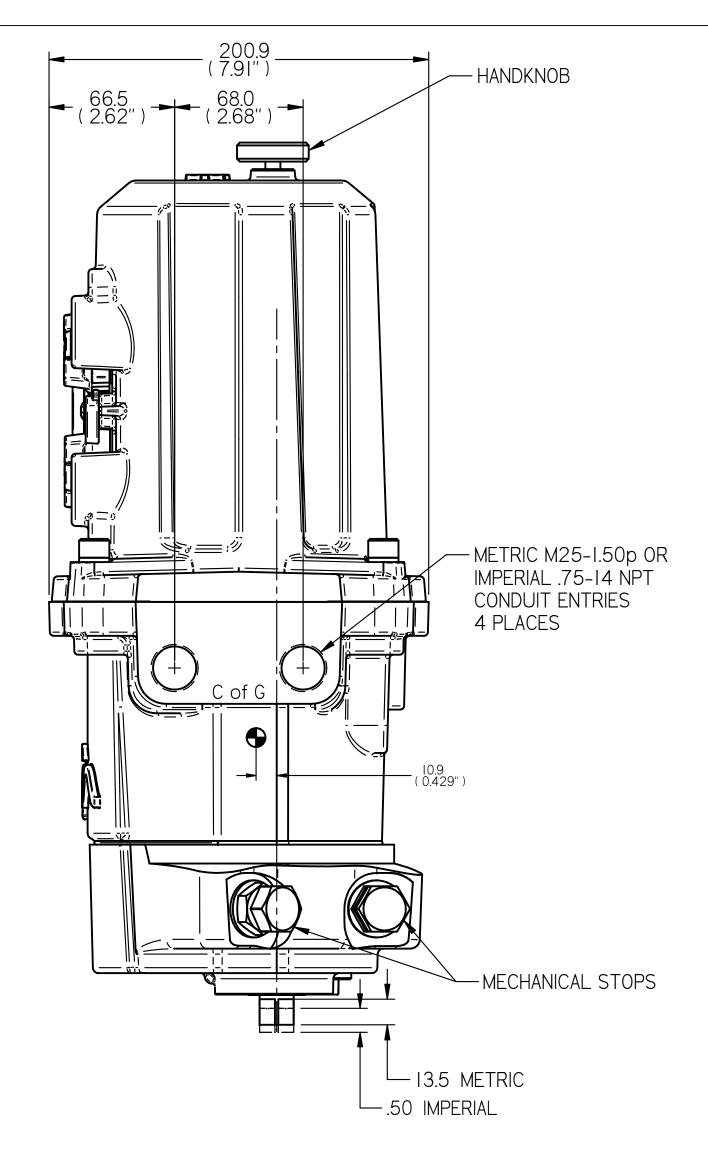

NOTES: 1) ALL DIMENSIONS ARE IN mm WITH CONVERSION FOR (INCHES). 2) CMA ACTUATORS CAN BE SELECTED WITH EITHER METRIC OR IMPERIAL SIZES FOR THE SHAFT AND CONDUIT ENTRY. THESE ARE NOT SIMPLE CONVERSIONS BUT DIFFERENT DIMENSIONS.

DIMENSIONS WITH ' \* ' INDICATE COVER REMOVAL ALLOWANCE.

THE INTERFACE PROVIDED FOR MOUNTING THE ACTUATOR ON TO THE VALVE SHOULD CONFORM TO GOOD ENGINEERING PRACTICES, ENSURING ADEQUATE TOLERANCES, THREAD ENGAGEMENT, SCREW TORQUES, SIZES, MATERIALS & FORM TOLERANCES.

OUTPUT SHAFT "SQUARE" SHOWN AT ACTUATOR CENTER OF TRAVEL.

UNIT WEIGHT - 28.9 lbs (13.1 Kg)

| TOLERANCES DIMENSIONS IN MILLIMETERS UNLESS OTHERWISE SPECIFIED  .X = ±.5mm .XX = ±.1mm ANGULAR ±1° |            |            | rotork                                                                                                          |
|-----------------------------------------------------------------------------------------------------|------------|------------|-----------------------------------------------------------------------------------------------------------------|
| SCALE: 1:2                                                                                          | SCALE: 1:2 |            | <b>Process Controls</b>                                                                                         |
| DRAWN:                                                                                              | PROD. DV.  | PROD. ENG. | MILWAUKEE, WISCONSIN, USA                                                                                       |
|                                                                                                     |            |            | This print is the property of Rotork                                                                            |
| 4/7/16                                                                                              | DATE:      | 12/13/13   | Process Controls and is loaned in confidence subject to return. All rights to design or invention are reserved. |

CMA INSTALLATION DRAWING itrols CMQ-1000 LONG COVER SIN, USA

96

C

048324