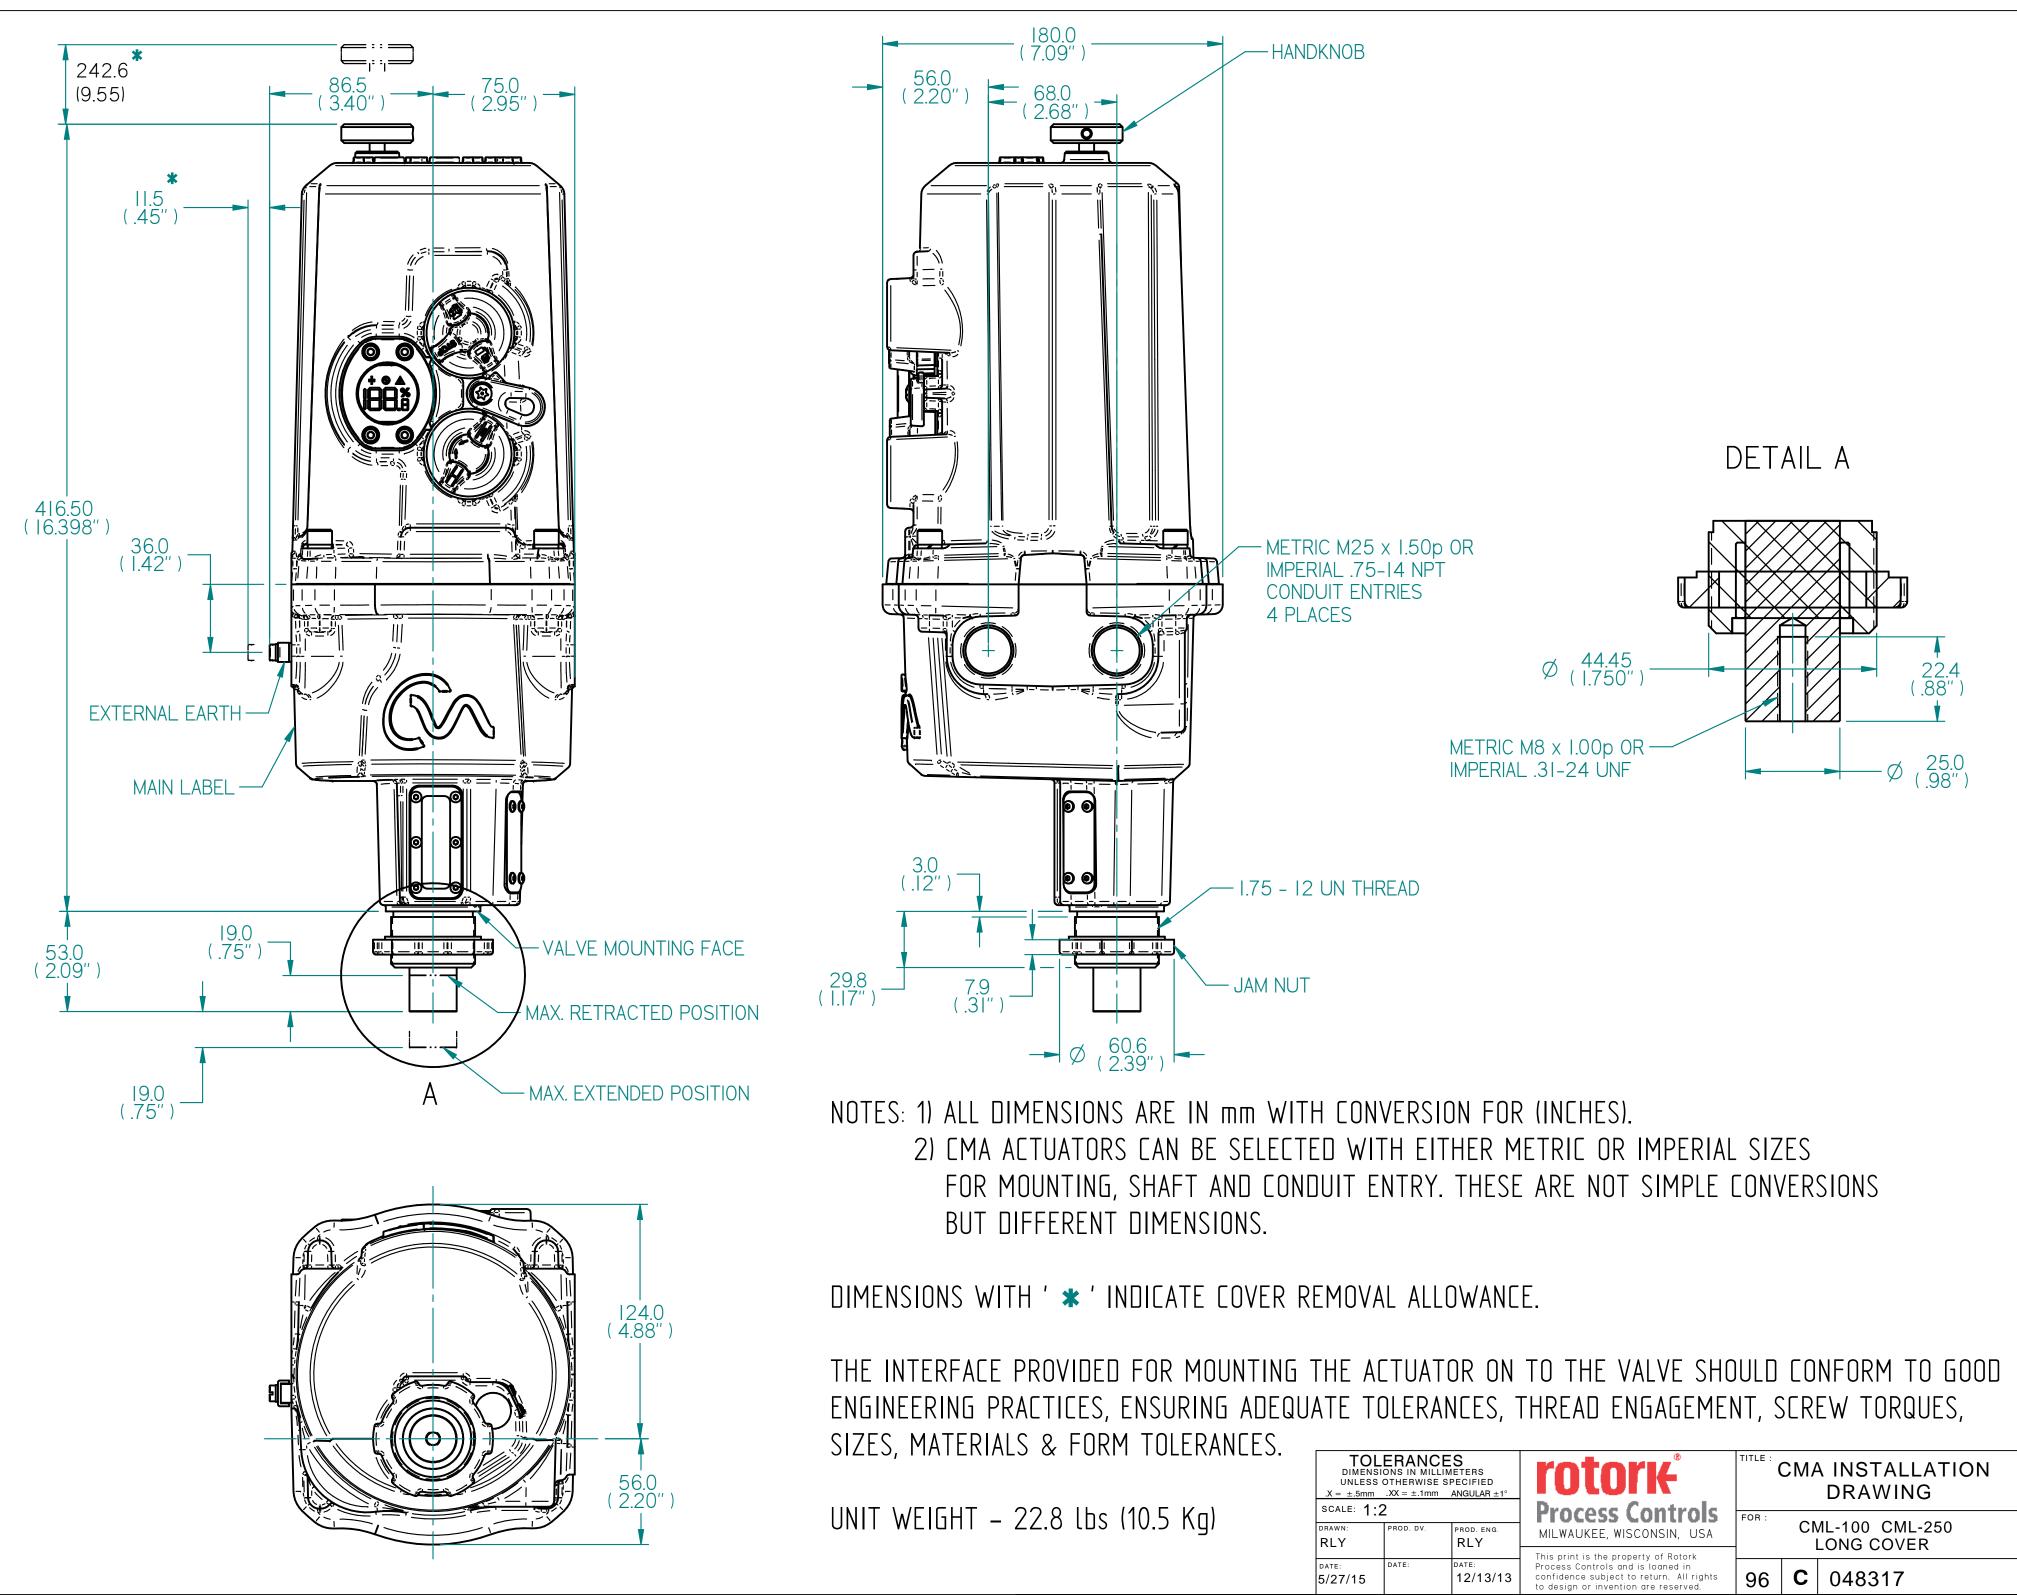

| 0.5 Kg) | DIMENS                  | ERANC<br>SIONS IN MILI<br>S OTHERWISE<br>.XX = ±.1mm | LIMETERS<br>SPECIFIED | rotork                                                                                                                | CMA INS |                 |     |
|---------|-------------------------|------------------------------------------------------|-----------------------|-----------------------------------------------------------------------------------------------------------------------|---------|-----------------|-----|
|         | DRAWN: PROD. DV.<br>RLY |                                                      | PROD. ENG.            | Process Controls<br>milwaukee, wisconsin, usa                                                                         | FOR :   | CML-100<br>LONG |     |
|         |                         |                                                      |                       | This print is the property of Rotork<br>Process Controls and is loaned in<br>confidence subject to return. All rights | Eene    |                 |     |
|         |                         | DATE:                                                | DATE:                 |                                                                                                                       | 00      |                 | 040 |

| CML-100 CML-250<br>LONG COVER | DRAWING                             |  |
|-------------------------------|-------------------------------------|--|
|                               | • • • • • • • • • • • • • • • • • • |  |