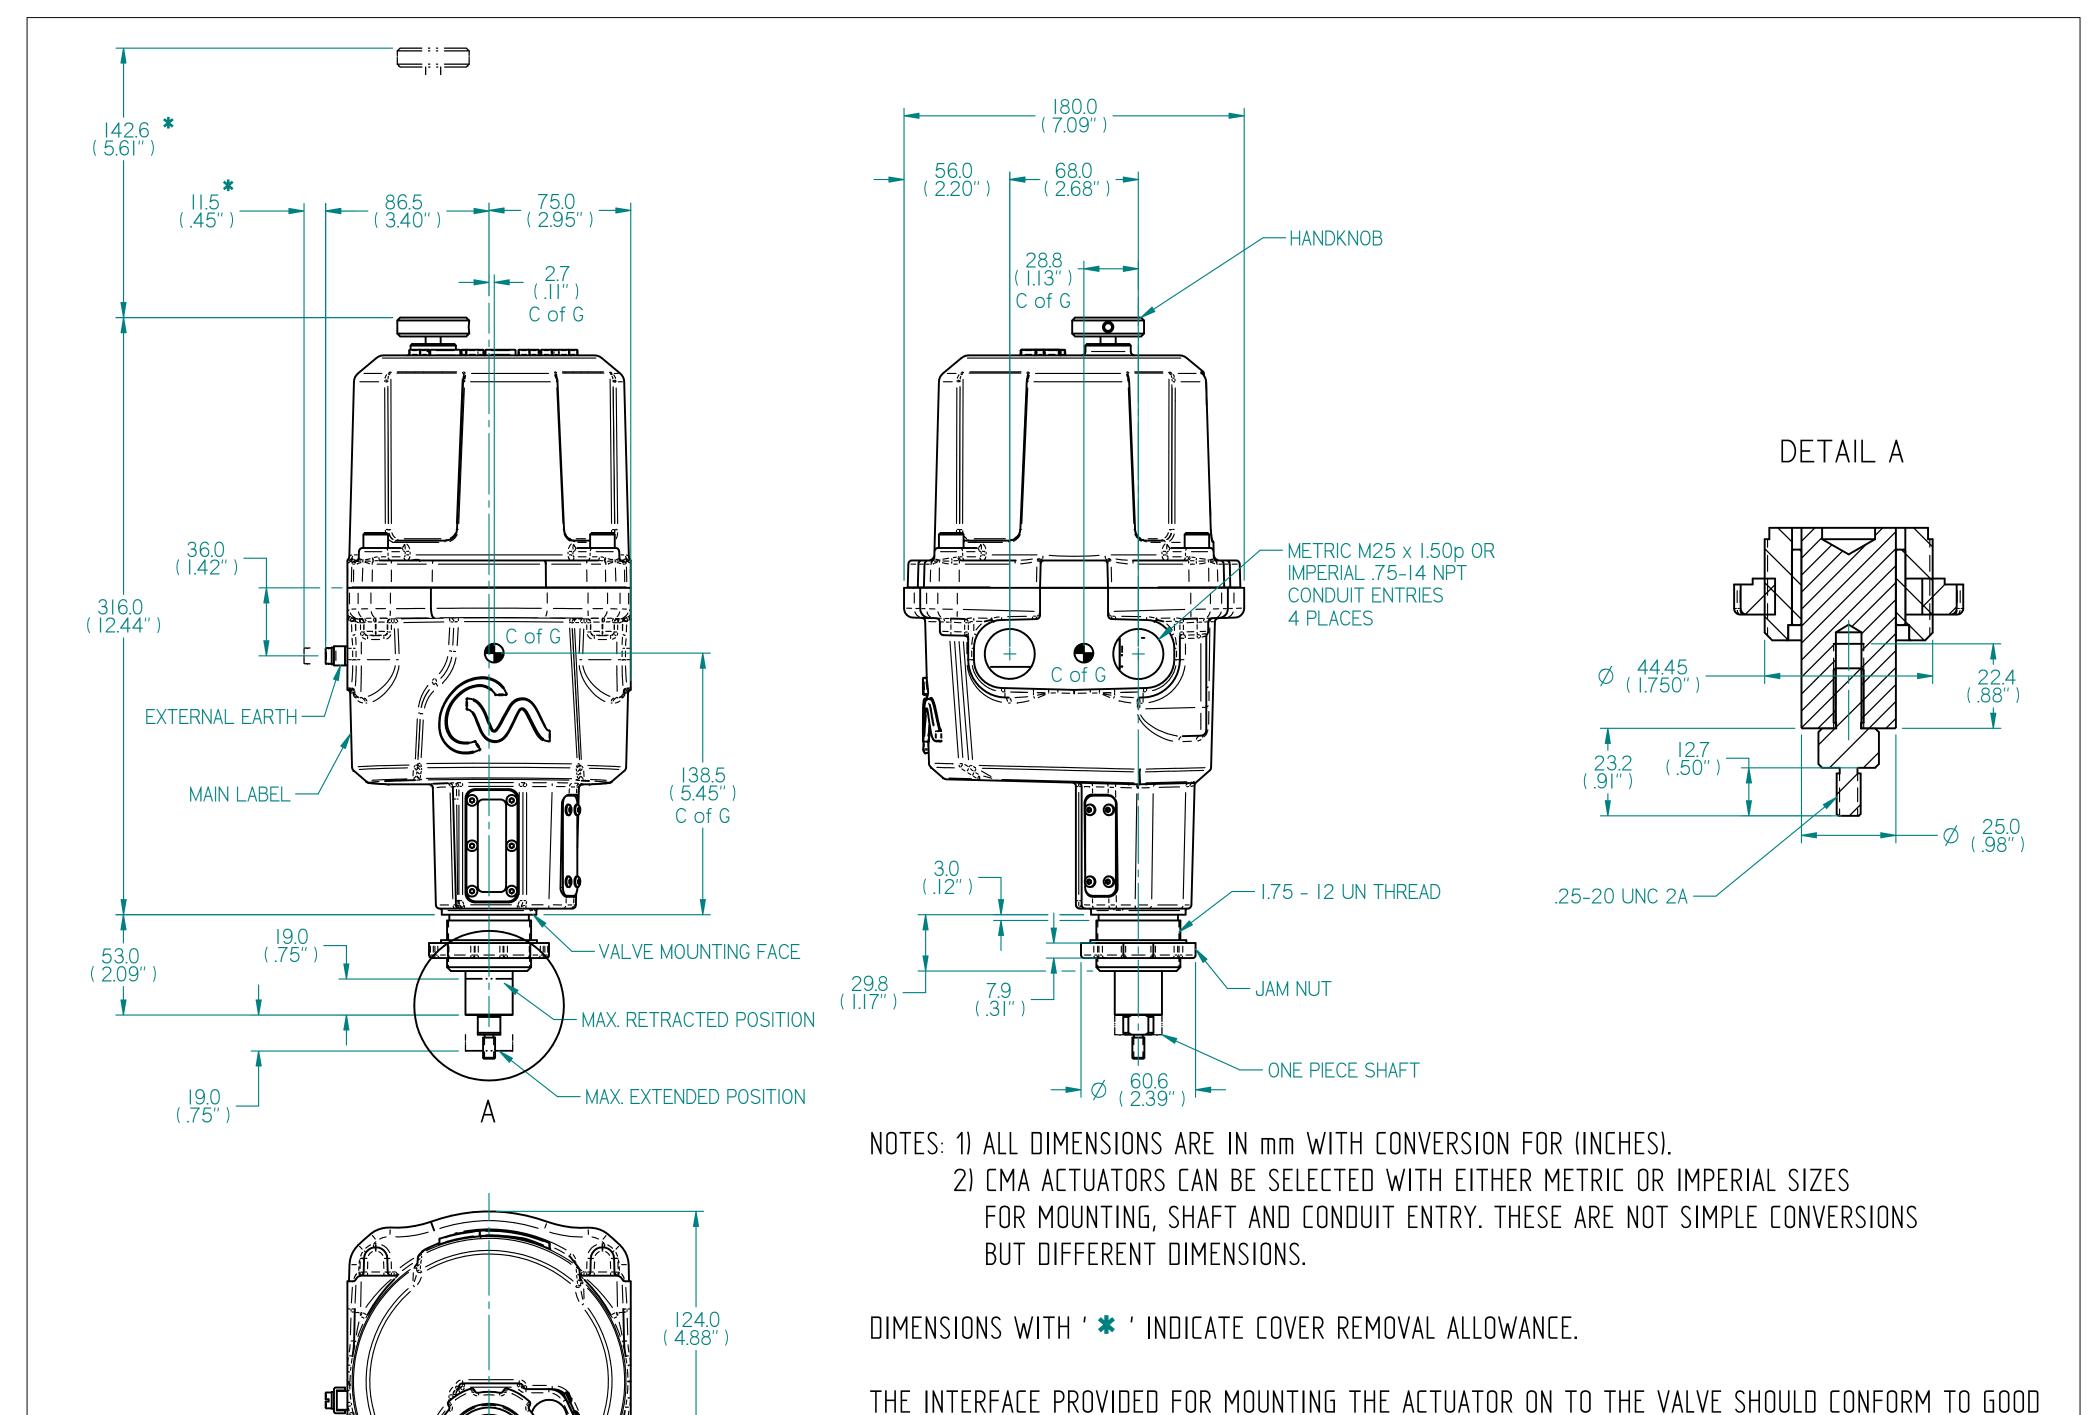

ENGINEERING PRACTICES, ENSURING ADEQUATE TOLERANCES, THREAD ENGAGEMENT, SCREW TORQUES, SIZES, MATERIALS & FORM TOLERANCES.

TOLERANCES

DIMENSIONS IN MILLIMETERS
DIMENSIONS I

56.0 ( 2.20" )

UNIT WEIGHT - 24 (10.8) lbs (kg)