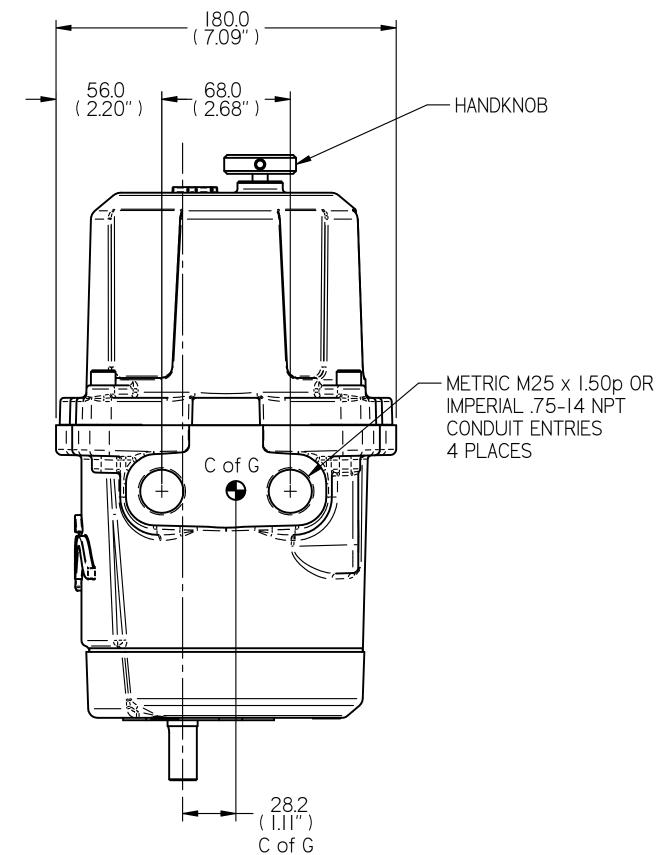

METRIC | 12.00 —

**IMPERIAL** 

NOTES: 1) ALL DIMENSIONS ARE IN mm WITH CONVERSION FOR (INCHES).

2) CMA ACTUATORS CAN BE SELECTED WITH EITHER METRIC OR IMPERIAL SIZES FOR THE SHAFT AND CONDUIT ENTRY. THESE ARE NOT SIMPLE CONVERSIONS BUT DIFFERENT DIMENSIONS.

5/27/15

| rotork<br>Process Controls<br>MILWAUKEE, WISCONSIN, USA | TITLE : | CMA INSTALLATION DRAWING |         |         |
|---------------------------------------------------------|---------|--------------------------|---------|---------|
|                                                         | FOR:    | CMR-50                   | CMR-100 | CMR-200 |
| his saint in the same att. of Datast.                   |         |                          |         |         |