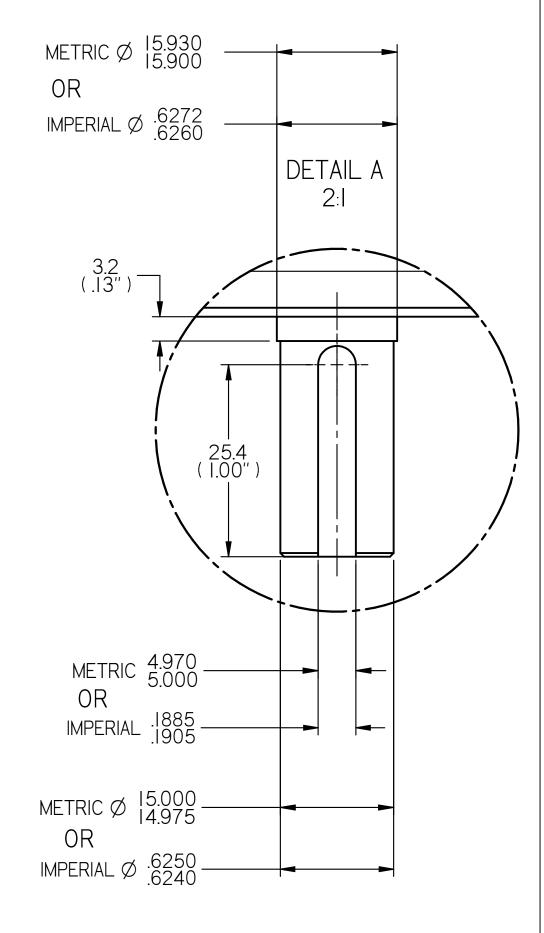

METRIC | 12.00 —

**IMPERIAL** 

NOTES: 1) ALL DIMENSIONS ARE IN mm WITH CONVERSION FOR (INCHES).

2) CMA ACTUATORS CAN BE SELECTED WITH EITHER METRIC OR IMPERIAL SIZES FOR THE SHAFT AND CONDUIT ENTRY. THESE ARE NOT SIMPLE CONVERSIONS BUT DIFFERENT DIMENSIONS.

DIMENSIONS WITH ' \* ' INDICATE COVER REMOVAL ALLOWANCE.

THE INTERFACE PROVIDED FOR MOUNTING THE ACTUATOR ON TO THE VALVE SHOULD CONFORM TO GOOD ENGINEERING PRACTICES, ENSURING ADEQUATE TOLERANCES, THREAD ENGAGEMENT, SCREW TORQUES,