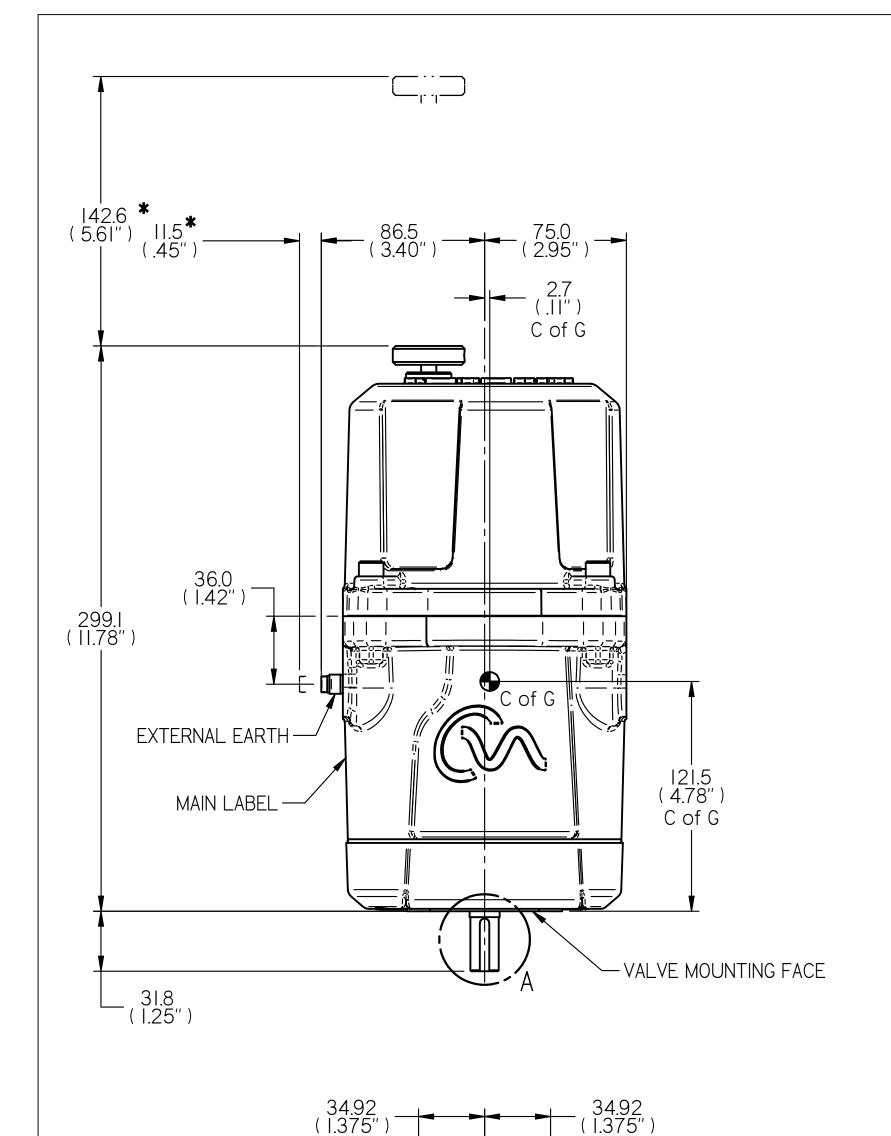

DIMENSIONS WITH ' \* ' INDICATE COVER REMOVAL ALLOWANCE.

THE INTERFACE PROVIDED FOR MOUNTING THE ACTUATOR ON TO THE VALVE SHOULD CONFORM TO GOOD ENGINEERING PRACTICES, ENSURING ADEQUATE TOLERANCES, THREAD ENGAGEMENT, SCREW TORQUES,

09/20/12

SIZES, MATERIALS & FORM TOLERANCES.

UNIT WEIGHT - 18.7 lbs (8.5 Kg)

TOLERANCES
DIMENSIONS IN MILLIMETERS
UNLESS OTHERWISE SPECIFIED

.X = ±.5mm .XX = ±.1mm ANGULAR ±1°

SCALE: 1:2

DRAWN: PROD. DV. PROD. ENG.
RLY

5/27/15

| rotork<br>Process Controls<br>MILWAUKEE, WISCONSIN, USA | TITLE : | CMA INSTALLATION DRAWING |         |         |
|---------------------------------------------------------|---------|--------------------------|---------|---------|
|                                                         | FOR:    | CMR-50                   | CMR-100 | CMR-200 |
| his saint in the same att. of Datast.                   |         |                          |         |         |

96

С

047524

Process Controls and is loaned in

- MOUNTING HOLES - 4 PLACES | UNIT WEIGHT - METRIC M6 x 1.00p x 8.0 DEEP | UNIT WEIGHT - IMPERIAL .25-20 UNC 2B x .31" DEEP | IS NO LONGER AVAILABLE

25.40 ( 1.000" )

25.40 (1.000") 67.0 ( 2.64" )

113.0 ( 4.45" )